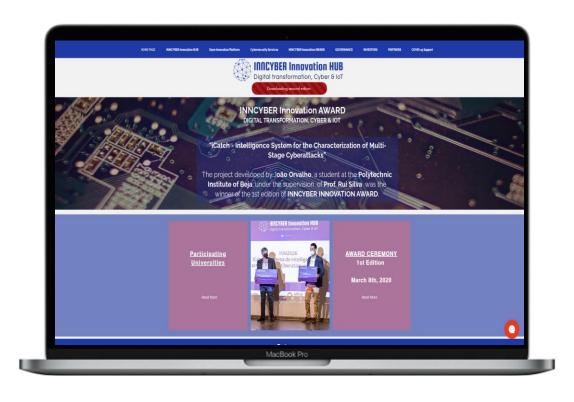

The project "iCatch - Intelligence System for the Characterization of Multi-Stage Cyberattacks", developed by João Orvalho, a student at the Polytechnic Institute of Beja, under the guidance of Prof. Rui Silva from the same institution was the big winner of the 1st edition of INNCYBER.