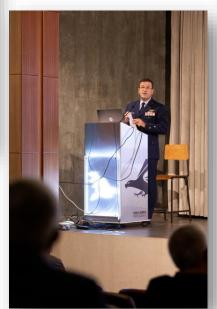

# INNCYBER Innovation Award: 1st Edition Summary

Eng. José Alegria - Altice

Eng. Paulo Moniz – EDP

CAlm. António Gameiro Marques GNS|CNCS

# INNCYBER Innovation Award: 1st Edition Summary

Prof. Telmo Vieira – PremiValor Consulting

General José Lemos Ferreira auditorium at the Air Force Staff, in Alfragide

Rogério Bravo – Chief Inspector Polícia Judiciária Cybercrime Unit