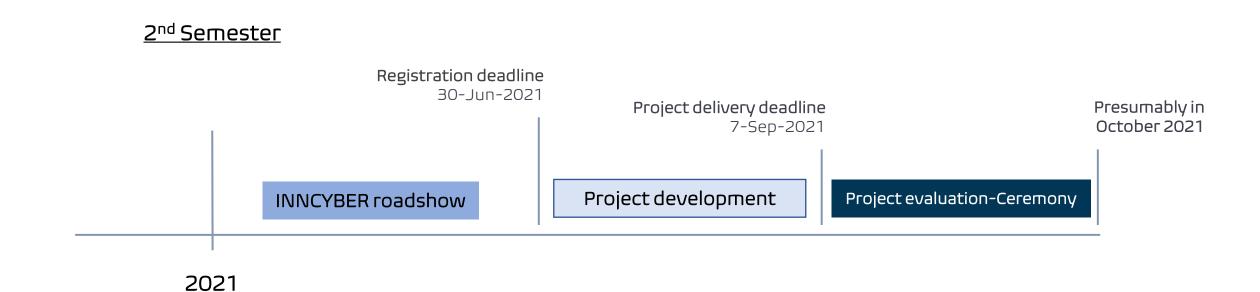

#### Next step: Project submission – <u>SEPTEMBER 7TH</u>

Registration

Project development and delivery

Jury evaluation and selection of the finalist candidates

Ceremony to award the winning candidate

Elevator Pitch to be done by the finalist candidates Project implementation

# INNCYBER Innovation Award: Calendar

## INNCYBER Innovation Award: Awards

The winning candidate of the 2<sup>nd</sup> edition of the INNCYBER: DIGITAL TRANSFORMATION, CYBER & IOT Innovation Award will be awarded in a public ceremony to be held, presumably, in October 2021.