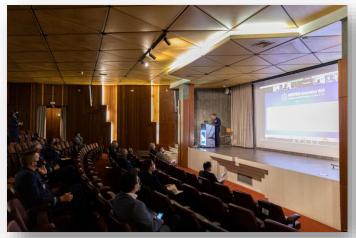

# INNCYBER Innovation Award: 1st Edition Summary

Prof. Telmo Vieira – PremiValor Consulting

General José Lemos Ferreira auditorium at the Air Force Staff, in Alfragide

Rogério Bravo – Chief Inspector Polícia Judiciária Cybercrime Unit

Presentation of a finalist project