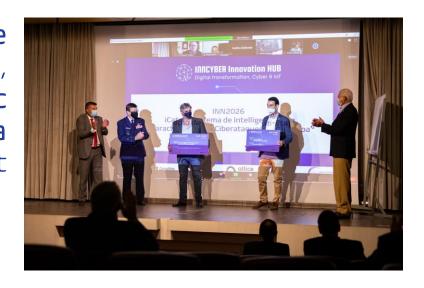

The project "iCatch - Intelligence System for the Characterization of Multi-Stage Cyberattacks", developed by João Orvalho, a student at the Polytechnic Institute of Beja, under the guidance of Prof. Rui Silva from the same institution was the big winner of the 1st edition of INNCYBER.