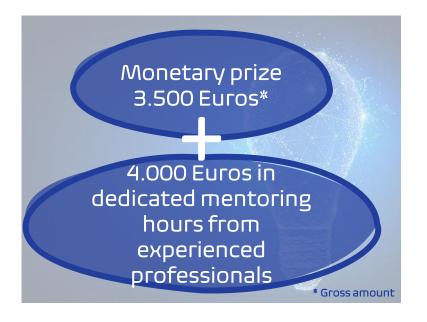

## INNCYBER Innovation Award: Awards

The winning candidate of the 2<sup>nd</sup> edition of the INNCYBER: DIGITAL TRANSFORMATION, CYBER & IOT Innovation Award will be awarded in a public ceremony to be held, presumably, in October 2021.